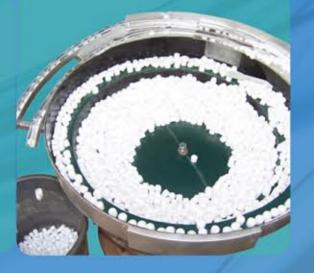

### **Increase Production & Reduce cost**

Vibration has been a very fascinating subject for man since ancient times. With the advent of new technologies, man has mastered the art of creating and controlling vibrations. In our design of the vibration bowl feeder, the vibrations are created in spiral fashion so that the components placed on the bowl which is fixed to the vibrating unit start moving round and round. The bowl being custom built for the particular

As the component moves round and round up the track it gets oriented and comes out in the desired form. This process of orienting is very useful on assembly line and packing operations, as no manual

labour is employed for feeding of components.

## **Bowl Feeder Operating Principle**

The bowl feeder works on D.C Pulsating supply obtained from converting 230 V.A.C. Single phase by use of rectifier and thyristor circuit. Each unit is supplied with a control panel to supply D.C. Power to the vibrator and control the feed rate.