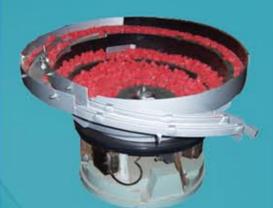

### **Increase Production & Reduce cost**

Vibration has been a very fascinating subject for man since ancient times. With the advent of new technologies, man has mastered the art of creating and controlling vibrations. In our design of the vibration bowl feeder, the vibrations are created in spiral fashion so that the components placed on the bowl which is fixed to the vibrating unit start moving round and round. The bowl being custom built for the particular

As the component moves round and round up the track it gets oriented and comes out in the desired form. This process of orienting is very useful on assembly line and packing operations, as no manual

labour is employed for feeding of components.