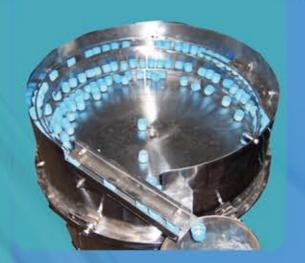

### **Manufacturing Setup**

We manufacture bowl feeder from a small 200 mm diameter bowl to 1000 mm diameter bowl in M.S. Or S.S 304 construction. Each bowl is designed and manufactured according to the need of customer to give proper orientation and trouble free service.

### Range

We manufacture bowl feeder from a small 200mm. diameter bowl to 1000mm. diameter bowl in M.S. or S.S. Each bowl is designed and manufactured according to the need of customer to give proper orientation and trouble free service.