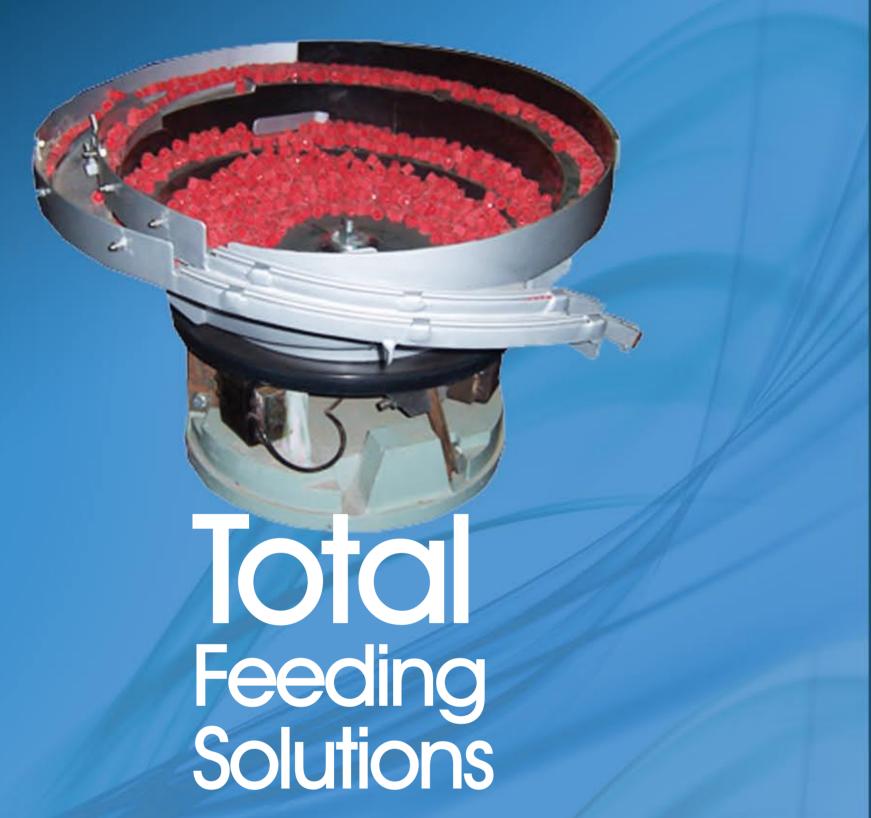

### **Increase Production & Reduce cost**

Vibration has been a very fascinating subject for man since ancient times. With the advent of new technologies, man has mastered the art of creating and controlling vibrations. In our design of the vibration bowl feeder, the vibrations are created in spiral fashion so that the components placed on the bowl which is fixed to the vibrating unit start moving round and round. The bowl being custom built for the particular

As the component moves round and round up the track it gets oriented and comes out in the desired form. This process of orienting is very useful on assembly line and packing operations, as no manual

labour is employed for feeding of components.