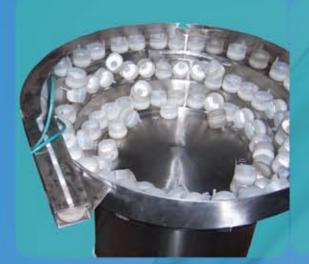

### **Increase Production & Reduce cost**

Vibration has been a very fascinating subject for man since ancient times. With the advent of new technologies, man has mastered the art of creating and controlling vibrations. In our design of the vibration bowl feeder, the vibrations are created in spiral fashion so that the components placed on the bowl which is fixed to the vibrating unit start moving round and round. The bowl being custom built for the particular

As the component moves round and round up the track it gets oriented and comes out in the desired form. This process of orienting is very useful on assembly line and packing operations, as no manual

labour is employed for feeding of components.

## **Bowl Feeder Operating Principle**

The bowl feeder works on D.C Pulsating supply obtained from converting 230 V.A.C. Single phase by use of rectifier and thyristor circuit. Each unit is supplied with a control panel to supply D.C. Power to the vibrator and control the feed rate.